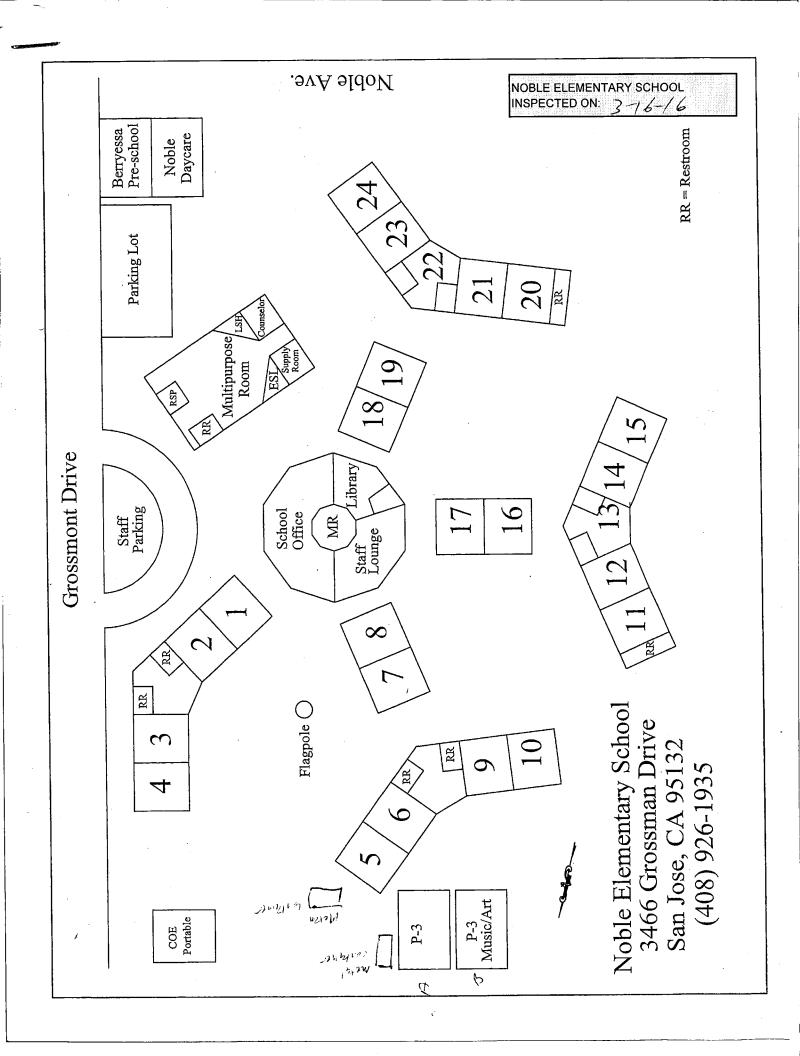

#### **NOBLE ELEMENTARY SCHOOL**

| BUILDING NAME BUILDING USEI (#FLOORS  | O As<br>) Construction                                                                                      | Building Area (APPROXIMATE) |
|---------------------------------------|-------------------------------------------------------------------------------------------------------------|-----------------------------|
| ADMINISTRATIO                         | N BUILDING                                                                                                  |                             |
| · · · · · · · · · · · · · · · · · · · | Staff Rooms, Utility Rooms, Restrooms<br>Wood, Metal, Gypsum Wallboard System, Brick / Block Walls          | 6,000 SF                    |
| BERRYESSA CEI                         | NTER ROOMS 01-02 BUILDING                                                                                   |                             |
| Daycare ( 1 )                         | Wood and Metal                                                                                              | 1,960 SF                    |
| CLASSROOMS 0                          | 1-04 BUILDING                                                                                               |                             |
| Classrooms ( 1 )                      | Wood, Metal, Gypsum Wallboard System, Brick / Block Walls                                                   | 4,500 SF                    |
| CLASSROOMS 0                          | 5-06 AND 09-10 BUILDING                                                                                     |                             |
| Classrooms ( 1 )                      | Wood, Metal, Gypsum Wallboard System, Brick / Block Walls                                                   | 5,600 SF                    |
| CLASSROOMS 0                          | 7-08 BUILDING                                                                                               |                             |
| Classrooms ( 1 )                      | Wood, Metal, Gypsum Wallboard System, Brick / Block Walls                                                   | 2,000 SF                    |
| CLASSROOMS 1                          | 1-15 BUILDING                                                                                               |                             |
| Classrooms ( 1 )                      | Wood, Metal, Gypsum Wallboard System, Brick / Block Walls                                                   | 6,700 SF                    |
| CLASSROOMS 1                          | 6-17 BUILDING                                                                                               |                             |
| Classrooms ( 1 )                      | Wood, Metal, Gypsum Wallboard System, Brick / Block Walls                                                   | 2,000 SF                    |
| CLASSROOMS 18                         | 3-19 BUILDING                                                                                               |                             |
| Classrooms ( 1 )                      | Wood, Metal, Gypsum Wallboard System, Brick / Block Walls                                                   | 2,000 SF                    |
| CLASSROOMS 2                          | 0-24 BUILDING                                                                                               |                             |
| Classrooms ( 1 )                      | Wood, Metal, Gypsum Wallboard System, Brick / Block Walls                                                   | 6,100 SF                    |
| CLASSROOMS P                          | -A AND P-B PORTABLES BUILDING                                                                               |                             |
| Classrooms<br>( 1 )                   | Wood and Metal Portables                                                                                    | 1,920 SF                    |
| DAYCARE PORT                          | ABLE BUILDING                                                                                               |                             |
| Daycare<br>( 1 )                      | Wood and Metal                                                                                              | 1,920 SF                    |
| METAL STORAG                          | E CONTAINERS (2 EA)                                                                                         |                             |
| Storage ( 1 )                         | Metal                                                                                                       | 512 SF                      |
| MULTI-PURPOSE                         | BUILDING                                                                                                    |                             |
|                                       | en, Resource Room, Classrooms, Stage, Hallways<br>Wood, Metal, Gypsum Wallboard System, Brick / Block Walls | 5,400 SF                    |

#### **NOBLE ELEMENTARY SCHOOL**

| BUILDING NAME BUILDING USED AS (#FLOORS) CONSTRUCTION |                              | BUILDING AREA (APPROXIMATE) |
|-------------------------------------------------------|------------------------------|-----------------------------|
| WOOD STORAGE SHED                                     |                              |                             |
| Storage ( 1 ) Wood                                    |                              | 55 SF                       |
| Total Number Of Buildings : 14                        | (Approximate) Total Sq Ft. : | 46,667                      |
| End Of Renor                                          | t Total Of 2 Pages           |                             |