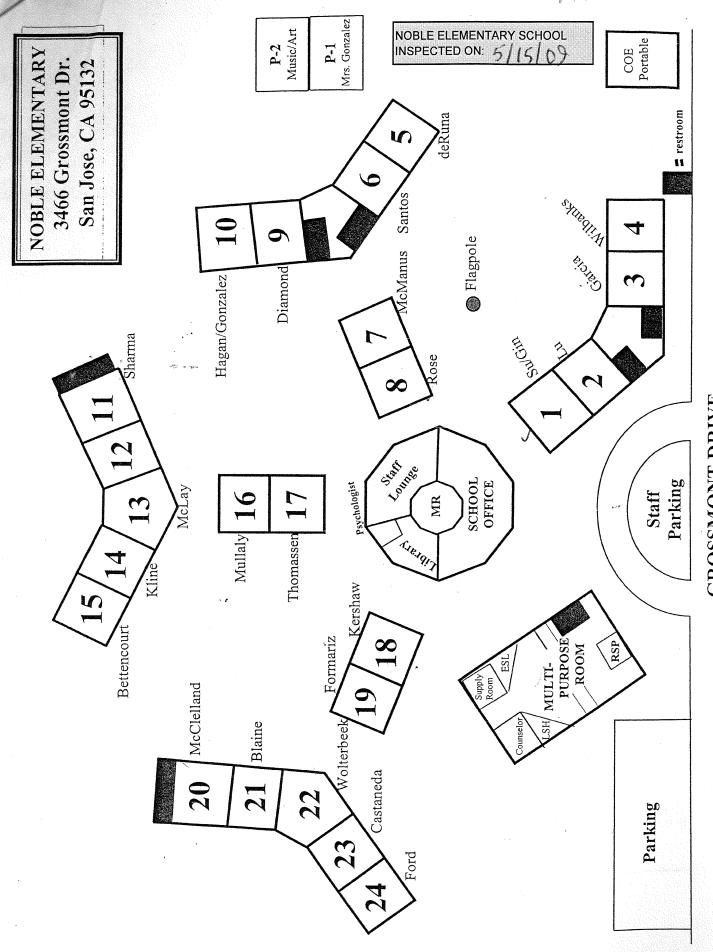

# SIX-MONTH SURVEILLANCE AHERA REPORT

NOBLE ELEMENTARY SCHOOL 3466 GROSSMONT DRIVE SAN JOSE, CA 95132

PREPARED FOR:

BERRYESSA UNION ELEMENTARY SCHOOL DISTRICT
1376 PIEDMONT ROAD
SAN JOSE, CA 95132

INSPECTED ON: FEBRUARY 16, 2022

# BERRYESSA UNION ELEMENTARY SCHOOL DISTRICT NOBLE ELEMENTARY SCHOOL

**INSPECTED ON: FEBRUARY 16, 2022** 

**INSPECTED BY:** 

Leland Kafeyan

Cal/OSHA Certified Site Surveillance Technician Certification Number 06-4110