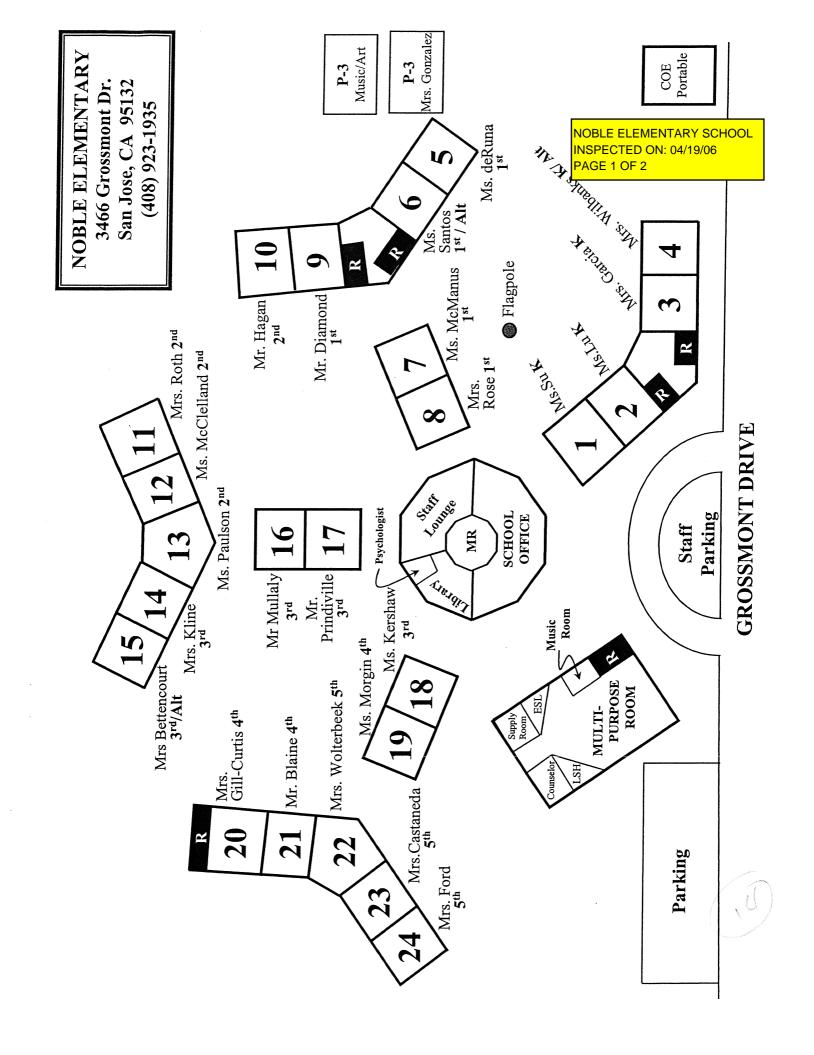

#### LIST OF BUILDINGS AT

#### **NOBLE ELEMENTARY SCHOOL**

| BUILDING NAME BUILDING USEI (#FLOORS  | O As<br>) Construction                                                                                      | Building Area (APPROXIMATE) |
|---------------------------------------|-------------------------------------------------------------------------------------------------------------|-----------------------------|
| ADMINISTRATIO                         | N BUILDING                                                                                                  |                             |
| · · · · · · · · · · · · · · · · · · · | Staff Rooms, Utility Rooms, Restrooms<br>Wood, Metal, Gypsum Wallboard System, Brick / Block Walls          | 6,000 SF                    |
| BERRYESSA CEI                         | NTER ROOMS 01-02 BUILDING                                                                                   |                             |
| Daycare ( 1 )                         | Wood and Metal                                                                                              | 1,960 SF                    |
| CLASSROOMS 0                          | 1-04 BUILDING                                                                                               |                             |
| Classrooms ( 1 )                      | Wood, Metal, Gypsum Wallboard System, Brick / Block Walls                                                   | 4,500 SF                    |
| CLASSROOMS 0                          | 5-06 AND 09-10 BUILDING                                                                                     |                             |
| Classrooms ( 1 )                      | Wood, Metal, Gypsum Wallboard System, Brick / Block Walls                                                   | 5,600 SF                    |
| CLASSROOMS 0                          | 7-08 BUILDING                                                                                               |                             |
| Classrooms ( 1 )                      | Wood, Metal, Gypsum Wallboard System, Brick / Block Walls                                                   | 2,000 SF                    |
| CLASSROOMS 1                          | 1-15 BUILDING                                                                                               |                             |
| Classrooms ( 1 )                      | Wood, Metal, Gypsum Wallboard System, Brick / Block Walls                                                   | 6,700 SF                    |
| CLASSROOMS 1                          | 6-17 BUILDING                                                                                               |                             |
| Classrooms ( 1 )                      | Wood, Metal, Gypsum Wallboard System, Brick / Block Walls                                                   | 2,000 SF                    |
| CLASSROOMS 18                         | 3-19 BUILDING                                                                                               |                             |
| Classrooms ( 1 )                      | Wood, Metal, Gypsum Wallboard System, Brick / Block Walls                                                   | 2,000 SF                    |
| CLASSROOMS 2                          | 0-24 BUILDING                                                                                               |                             |
| Classrooms ( 1 )                      | Wood, Metal, Gypsum Wallboard System, Brick / Block Walls                                                   | 6,100 SF                    |
| CLASSROOMS P                          | -A AND P-B PORTABLES BUILDING                                                                               |                             |
| Classrooms<br>( 1 )                   | Wood and Metal Portables                                                                                    | 1,920 SF                    |
| DAYCARE PORT                          | ABLE BUILDING                                                                                               |                             |
| Daycare<br>( 1 )                      | Wood and Metal                                                                                              | 1,920 SF                    |
| METAL STORAG                          | E CONTAINERS (2 EA)                                                                                         |                             |
| Storage ( 1 )                         | Metal                                                                                                       | 512 SF                      |
| MULTI-PURPOSE                         | BUILDING                                                                                                    |                             |
|                                       | en, Resource Room, Classrooms, Stage, Hallways<br>Wood, Metal, Gypsum Wallboard System, Brick / Block Walls | 5,400 SF                    |

#### **NOBLE ELEMENTARY SCHOOL**

| BUILDING NAME BUILDING USED AS (#FLOORS) CONSTRUCTION |                              | BUILDING AREA (APPROXIMATE) |
|-------------------------------------------------------|------------------------------|-----------------------------|
| WOOD STORAGE SHED                                     |                              |                             |
| Storage ( 1 ) Wood                                    |                              | 55 SF                       |
| Total Number Of Buildings : 14                        | (Approximate) Total Sq Ft. : | 46,667                      |
| End Of Renor                                          | t Total Of 2 Pages           |                             |