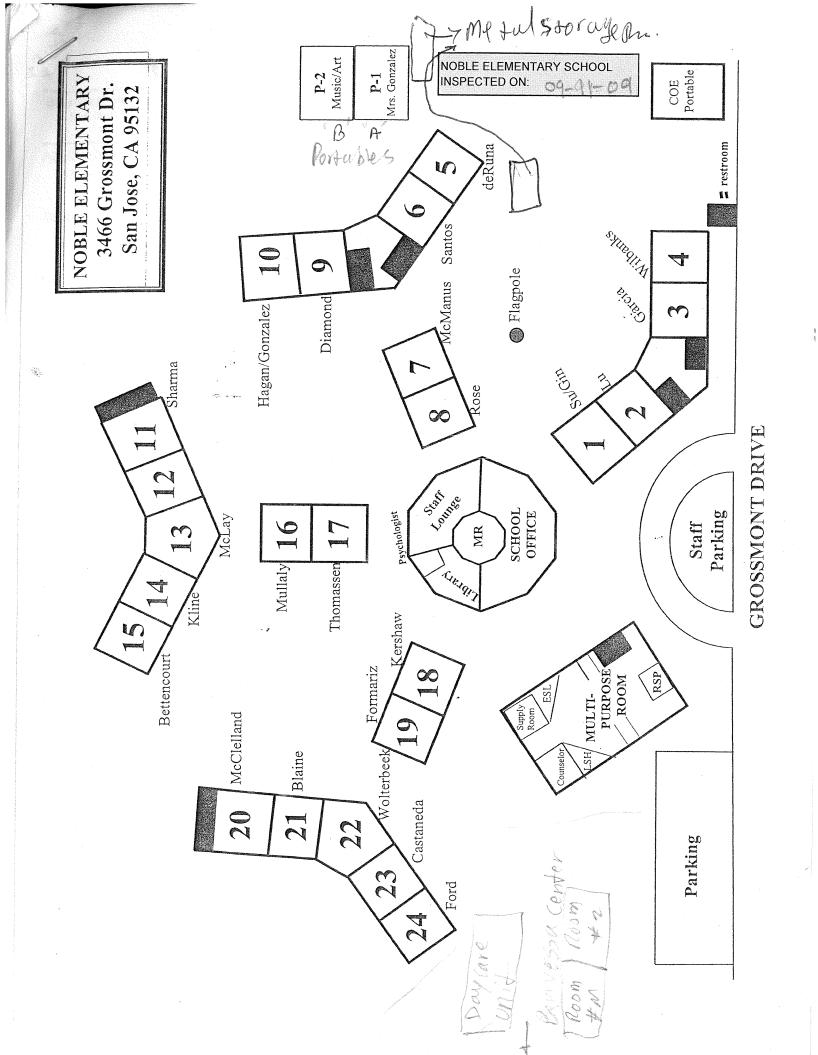

# SIX-MONTH SURVEILLANCE AHERA REPORT

NOBLE ELEMENTARY SCHOOL 3466 GROSSMONT DRIVE SAN JOSE, CA 95132

PREPARED FOR:

BERRYESSA UNION ELEMENTARY SCHOOL DISTRICT
1376 PIEDMONT ROAD
SAN JOSE, CA 95132

INSPECTED ON: FEBRUARY 16, 2022

# BERRYESSA UNION ELEMENTARY SCHOOL DISTRICT NOBLE ELEMENTARY SCHOOL

**INSPECTED ON: FEBRUARY 16, 2022** 

**INSPECTED BY:** 

Leland Kafeyan

Cal/OSHA Certified Site Surveillance Technician Certification Number 06-4110