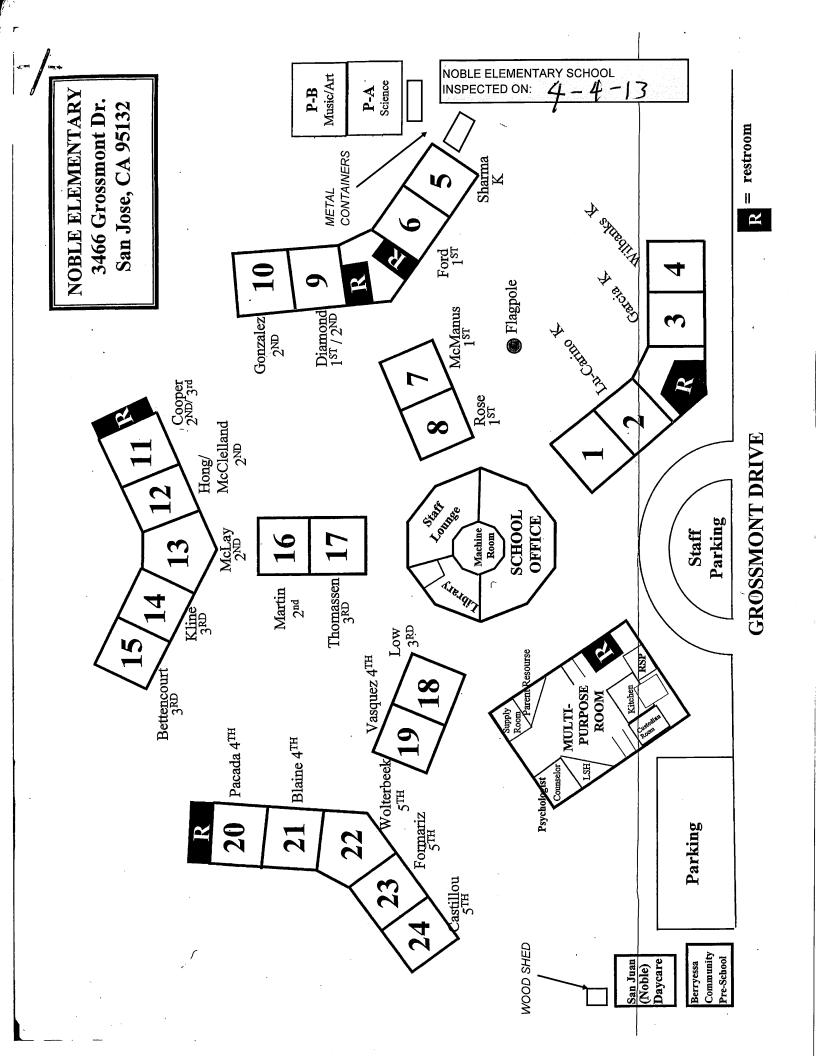

#### **NOBLE ELEMENTARY SCHOOL**

| BUILDING NAME BUILDING USEI (#FLOORS  | O As<br>) Construction                                                                                      | Building Area (APPROXIMATE) |
|---------------------------------------|-------------------------------------------------------------------------------------------------------------|-----------------------------|
| ADMINISTRATIO                         | N BUILDING                                                                                                  |                             |
| · · · · · · · · · · · · · · · · · · · | Staff Rooms, Utility Rooms, Restrooms<br>Wood, Metal, Gypsum Wallboard System, Brick / Block Walls          | 6,000 SF                    |
| BERRYESSA CEI                         | NTER ROOMS 01-02 BUILDING                                                                                   |                             |
| Daycare ( 1 )                         | Wood and Metal                                                                                              | 1,960 SF                    |
| CLASSROOMS 0                          | 1-04 BUILDING                                                                                               |                             |
| Classrooms ( 1 )                      | Wood, Metal, Gypsum Wallboard System, Brick / Block Walls                                                   | 4,500 SF                    |
| CLASSROOMS 0                          | 5-06 AND 09-10 BUILDING                                                                                     |                             |
| Classrooms ( 1 )                      | Wood, Metal, Gypsum Wallboard System, Brick / Block Walls                                                   | 5,600 SF                    |
| CLASSROOMS 0                          | 7-08 BUILDING                                                                                               |                             |
| Classrooms ( 1 )                      | Wood, Metal, Gypsum Wallboard System, Brick / Block Walls                                                   | 2,000 SF                    |
| CLASSROOMS 1                          | 1-15 BUILDING                                                                                               |                             |
| Classrooms ( 1 )                      | Wood, Metal, Gypsum Wallboard System, Brick / Block Walls                                                   | 6,700 SF                    |
| CLASSROOMS 1                          | 6-17 BUILDING                                                                                               |                             |
| Classrooms ( 1 )                      | Wood, Metal, Gypsum Wallboard System, Brick / Block Walls                                                   | 2,000 SF                    |
| CLASSROOMS 18                         | 3-19 BUILDING                                                                                               |                             |
| Classrooms ( 1 )                      | Wood, Metal, Gypsum Wallboard System, Brick / Block Walls                                                   | 2,000 SF                    |
| CLASSROOMS 2                          | 0-24 BUILDING                                                                                               |                             |
| Classrooms ( 1 )                      | Wood, Metal, Gypsum Wallboard System, Brick / Block Walls                                                   | 6,100 SF                    |
| CLASSROOMS P                          | -A AND P-B PORTABLES BUILDING                                                                               |                             |
| Classrooms<br>( 1 )                   | Wood and Metal Portables                                                                                    | 1,920 SF                    |
| DAYCARE PORT                          | ABLE BUILDING                                                                                               |                             |
| Daycare<br>( 1 )                      | Wood and Metal                                                                                              | 1,920 SF                    |
| METAL STORAG                          | E CONTAINERS (2 EA)                                                                                         |                             |
| Storage ( 1 )                         | Metal                                                                                                       | 512 SF                      |
| MULTI-PURPOSE                         | BUILDING                                                                                                    |                             |
|                                       | en, Resource Room, Classrooms, Stage, Hallways<br>Wood, Metal, Gypsum Wallboard System, Brick / Block Walls | 5,400 SF                    |

#### **NOBLE ELEMENTARY SCHOOL**

| BUILDING NAME BUILDING USED AS (#FLOORS) CONSTRUCTION |                              | BUILDING AREA (APPROXIMATE) |
|-------------------------------------------------------|------------------------------|-----------------------------|
| WOOD STORAGE SHED                                     |                              |                             |
| Storage ( 1 ) Wood                                    |                              | 55 SF                       |
| Total Number Of Buildings : 14                        | (Approximate) Total Sq Ft. : | 46,667                      |
| End Of Renor                                          | t Total Of 2 Pages           |                             |