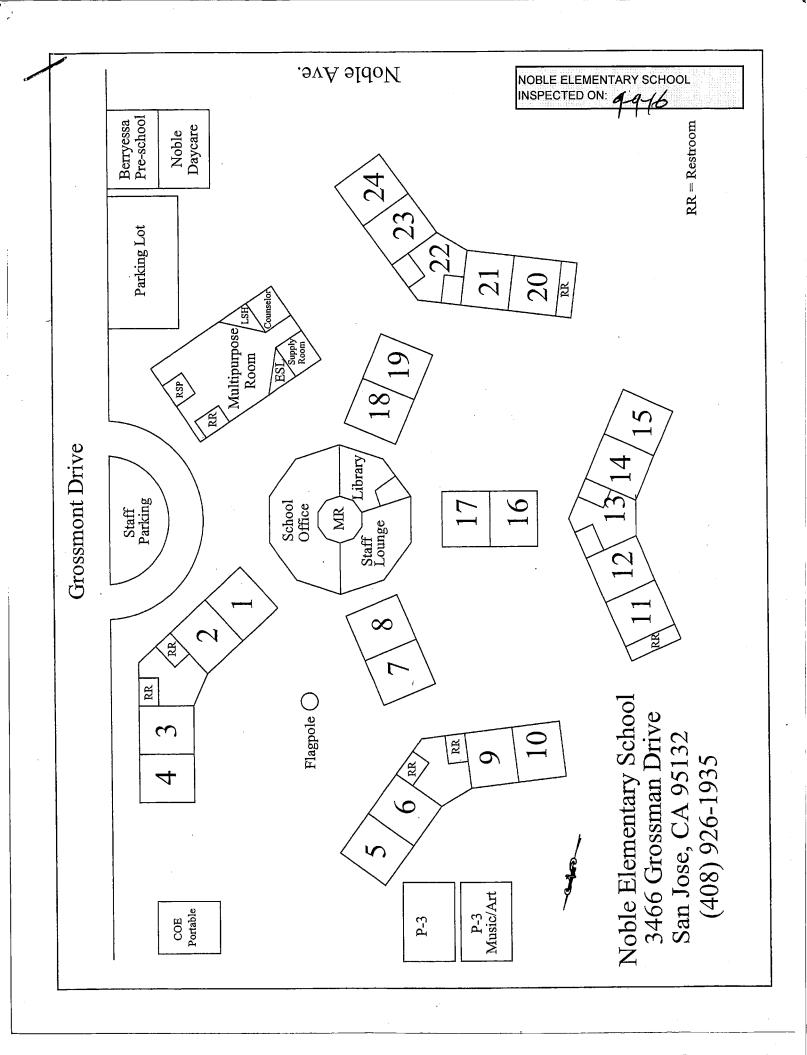

#### **NOBLE ELEMENTARY SCHOOL**

| BUILDING NAME BUILDING USEI (#FLOORS  | O As<br>) Construction                                                                                      | Building Area (APPROXIMATE) |
|---------------------------------------|-------------------------------------------------------------------------------------------------------------|-----------------------------|
| ADMINISTRATIO                         | N BUILDING                                                                                                  |                             |
| · · · · · · · · · · · · · · · · · · · | Staff Rooms, Utility Rooms, Restrooms<br>Wood, Metal, Gypsum Wallboard System, Brick / Block Walls          | 6,000 SF                    |
| BERRYESSA CEI                         | NTER ROOMS 01-02 BUILDING                                                                                   |                             |
| Daycare ( 1 )                         | Wood and Metal                                                                                              | 1,960 SF                    |
| CLASSROOMS 0                          | 1-04 BUILDING                                                                                               |                             |
| Classrooms ( 1 )                      | Wood, Metal, Gypsum Wallboard System, Brick / Block Walls                                                   | 4,500 SF                    |
| CLASSROOMS 0                          | 5-06 AND 09-10 BUILDING                                                                                     |                             |
| Classrooms ( 1 )                      | Wood, Metal, Gypsum Wallboard System, Brick / Block Walls                                                   | 5,600 SF                    |
| CLASSROOMS 0                          | 7-08 BUILDING                                                                                               |                             |
| Classrooms ( 1 )                      | Wood, Metal, Gypsum Wallboard System, Brick / Block Walls                                                   | 2,000 SF                    |
| CLASSROOMS 1                          | 1-15 BUILDING                                                                                               |                             |
| Classrooms ( 1 )                      | Wood, Metal, Gypsum Wallboard System, Brick / Block Walls                                                   | 6,700 SF                    |
| CLASSROOMS 1                          | 6-17 BUILDING                                                                                               |                             |
| Classrooms ( 1 )                      | Wood, Metal, Gypsum Wallboard System, Brick / Block Walls                                                   | 2,000 SF                    |
| CLASSROOMS 18                         | 3-19 BUILDING                                                                                               |                             |
| Classrooms ( 1 )                      | Wood, Metal, Gypsum Wallboard System, Brick / Block Walls                                                   | 2,000 SF                    |
| CLASSROOMS 2                          | 0-24 BUILDING                                                                                               |                             |
| Classrooms ( 1 )                      | Wood, Metal, Gypsum Wallboard System, Brick / Block Walls                                                   | 6,100 SF                    |
| CLASSROOMS P                          | -A AND P-B PORTABLES BUILDING                                                                               |                             |
| Classrooms<br>( 1 )                   | Wood and Metal Portables                                                                                    | 1,920 SF                    |
| DAYCARE PORT                          | ABLE BUILDING                                                                                               |                             |
| Daycare<br>( 1 )                      | Wood and Metal                                                                                              | 1,920 SF                    |
| METAL STORAG                          | E CONTAINERS (2 EA)                                                                                         |                             |
| Storage ( 1 )                         | Metal                                                                                                       | 512 SF                      |
| MULTI-PURPOSE                         | BUILDING                                                                                                    |                             |
|                                       | en, Resource Room, Classrooms, Stage, Hallways<br>Wood, Metal, Gypsum Wallboard System, Brick / Block Walls | 5,400 SF                    |

#### **NOBLE ELEMENTARY SCHOOL**

| BUILDING NAME BUILDING USED AS (#FLOORS) CONSTRUCTION |                              | BUILDING AREA (APPROXIMATE) |
|-------------------------------------------------------|------------------------------|-----------------------------|
| WOOD STORAGE SHED                                     |                              |                             |
| Storage ( 1 ) Wood                                    |                              | 55 SF                       |
| Total Number Of Buildings : 14                        | (Approximate) Total Sq Ft. : | 46,667                      |
| End Of Renor                                          | t Total Of 2 Pages           |                             |