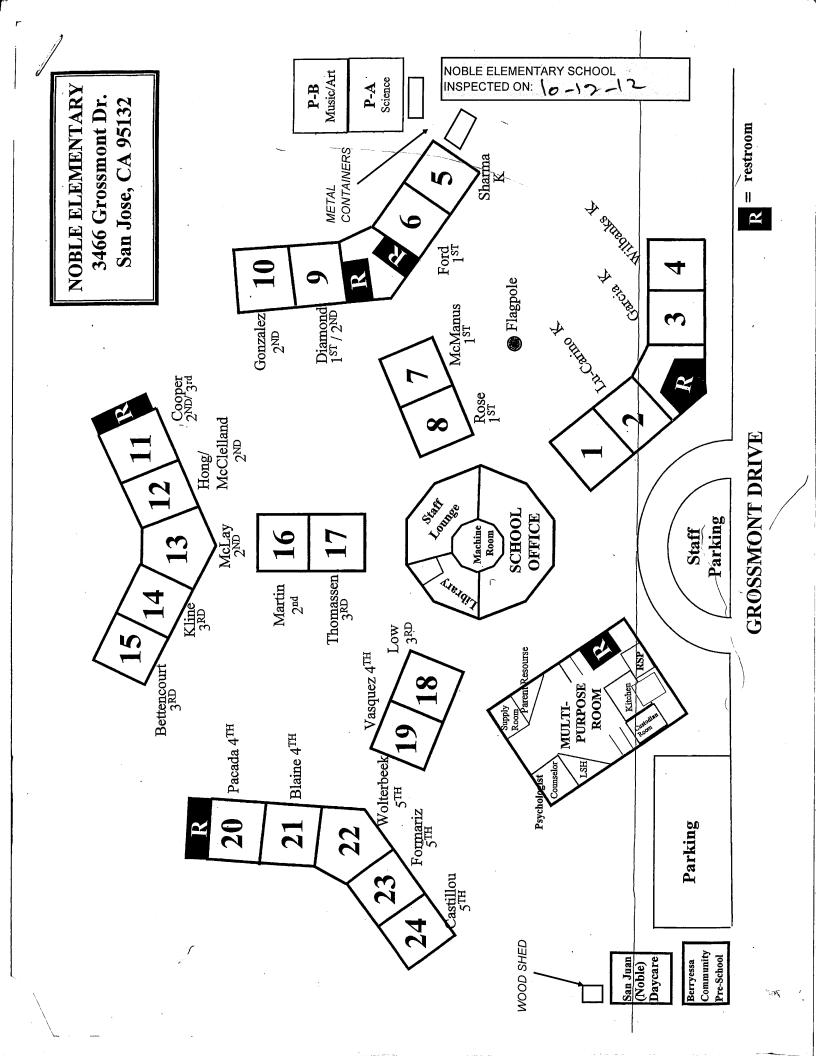

#### **NOBLE ELEMENTARY SCHOOL**

| BUILDING NAME BUILDING USEI (#FLOORS  | O As<br>) Construction                                                                                      | Building Area (APPROXIMATE) |
|---------------------------------------|-------------------------------------------------------------------------------------------------------------|-----------------------------|
| ADMINISTRATIO                         | N BUILDING                                                                                                  |                             |
| · · · · · · · · · · · · · · · · · · · | Staff Rooms, Utility Rooms, Restrooms<br>Wood, Metal, Gypsum Wallboard System, Brick / Block Walls          | 6,000 SF                    |
| BERRYESSA CEI                         | NTER ROOMS 01-02 BUILDING                                                                                   |                             |
| Daycare ( 1 )                         | Wood and Metal                                                                                              | 1,960 SF                    |
| CLASSROOMS 0                          | 1-04 BUILDING                                                                                               |                             |
| Classrooms ( 1 )                      | Wood, Metal, Gypsum Wallboard System, Brick / Block Walls                                                   | 4,500 SF                    |
| CLASSROOMS 0                          | 5-06 AND 09-10 BUILDING                                                                                     |                             |
| Classrooms ( 1 )                      | Wood, Metal, Gypsum Wallboard System, Brick / Block Walls                                                   | 5,600 SF                    |
| CLASSROOMS 0                          | 7-08 BUILDING                                                                                               |                             |
| Classrooms ( 1 )                      | Wood, Metal, Gypsum Wallboard System, Brick / Block Walls                                                   | 2,000 SF                    |
| CLASSROOMS 1                          | 1-15 BUILDING                                                                                               |                             |
| Classrooms ( 1 )                      | Wood, Metal, Gypsum Wallboard System, Brick / Block Walls                                                   | 6,700 SF                    |
| CLASSROOMS 1                          | 6-17 BUILDING                                                                                               |                             |
| Classrooms ( 1 )                      | Wood, Metal, Gypsum Wallboard System, Brick / Block Walls                                                   | 2,000 SF                    |
| CLASSROOMS 18                         | 3-19 BUILDING                                                                                               |                             |
| Classrooms ( 1 )                      | Wood, Metal, Gypsum Wallboard System, Brick / Block Walls                                                   | 2,000 SF                    |
| CLASSROOMS 2                          | 0-24 BUILDING                                                                                               |                             |
| Classrooms ( 1 )                      | Wood, Metal, Gypsum Wallboard System, Brick / Block Walls                                                   | 6,100 SF                    |
| CLASSROOMS P                          | -A AND P-B PORTABLES BUILDING                                                                               |                             |
| Classrooms<br>( 1 )                   | Wood and Metal Portables                                                                                    | 1,920 SF                    |
| DAYCARE PORT                          | ABLE BUILDING                                                                                               |                             |
| Daycare<br>( 1 )                      | Wood and Metal                                                                                              | 1,920 SF                    |
| METAL STORAG                          | E CONTAINERS (2 EA)                                                                                         |                             |
| Storage ( 1 )                         | Metal                                                                                                       | 512 SF                      |
| MULTI-PURPOSE                         | BUILDING                                                                                                    |                             |
|                                       | en, Resource Room, Classrooms, Stage, Hallways<br>Wood, Metal, Gypsum Wallboard System, Brick / Block Walls | 5,400 SF                    |

#### **NOBLE ELEMENTARY SCHOOL**

| BUILDING NAME BUILDING USED AS (#FLOORS) CONSTRUCTION |                              | BUILDING AREA (APPROXIMATE) |
|-------------------------------------------------------|------------------------------|-----------------------------|
| WOOD STORAGE SHED                                     |                              |                             |
| Storage ( 1 ) Wood                                    |                              | 55 SF                       |
| Total Number Of Buildings : 14                        | (Approximate) Total Sq Ft. : | 46,667                      |
| End Of Renor                                          | t Total Of 2 Pages           |                             |