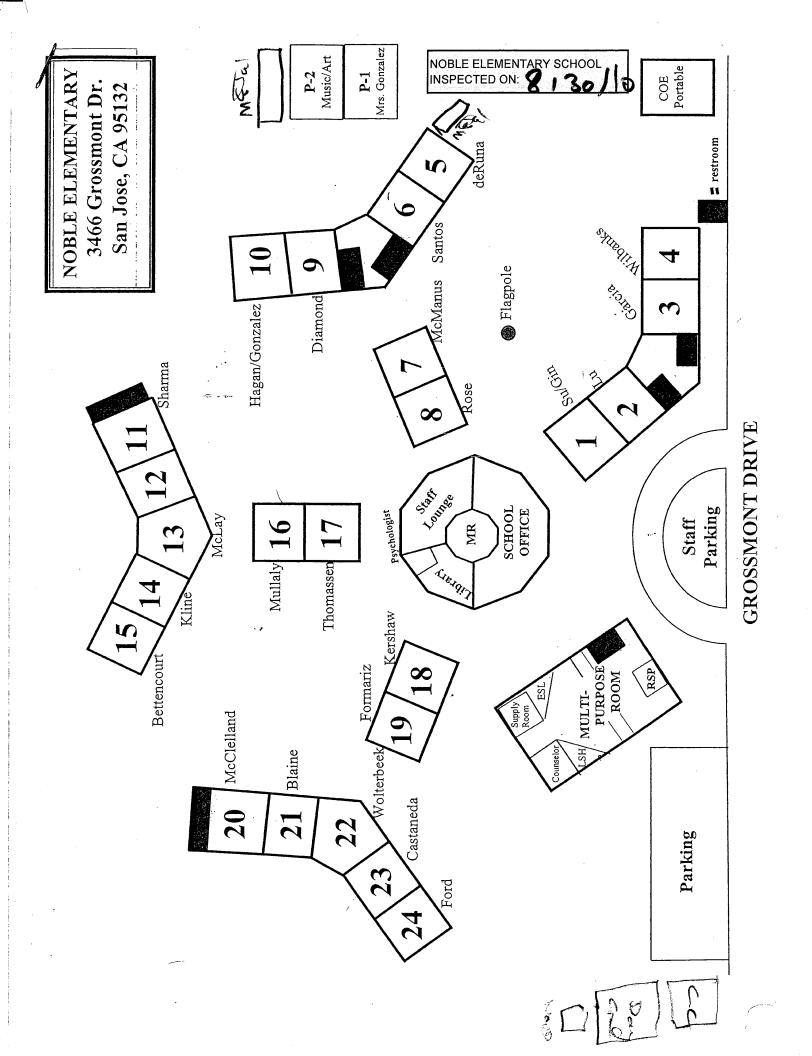

# SIX-MONTH SURVEILLANCE AHERA REPORT

NOBLE ELEMENTARY SCHOOL 3466 GROSSMONT DRIVE SAN JOSE, CA 95132

PREPARED FOR:

BERRYESSA UNION ELEMENTARY SCHOOL DISTRICT
1376 PIEDMONT ROAD
SAN JOSE, CA 95132

INSPECTED ON: FEBRUARY 16, 2022

# BERRYESSA UNION ELEMENTARY SCHOOL DISTRICT NOBLE ELEMENTARY SCHOOL

**INSPECTED ON: FEBRUARY 16, 2022** 

**INSPECTED BY:** 

Leland Kafeyan

Cal/OSHA Certified Site Surveillance Technician Certification Number 06-4110