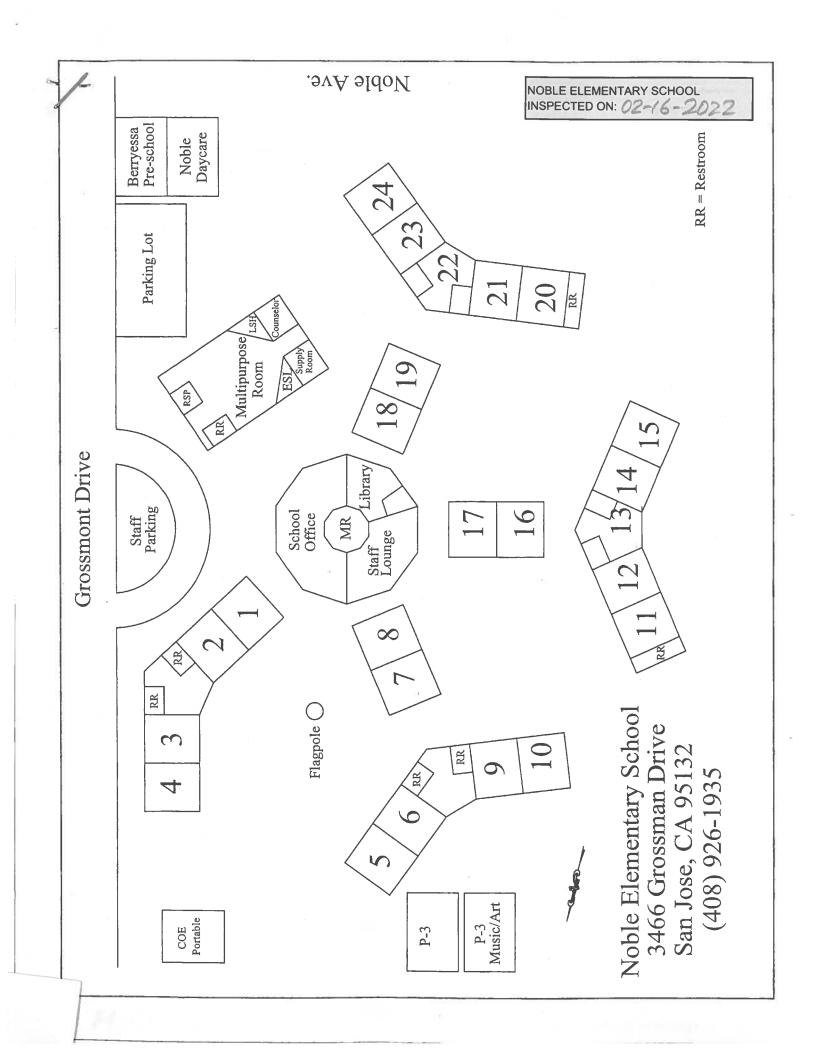

# SIX-MONTH SURVEILLANCE AHERA REPORT

NOBLE ELEMENTARY SCHOOL 3466 GROSSMONT DRIVE SAN JOSE, CA 95132

PREPARED FOR:

BERRYESSA UNION ELEMENTARY SCHOOL DISTRICT
1376 PIEDMONT ROAD
SAN JOSE, CA 95132

INSPECTED ON: FEBRUARY 16, 2022

# BERRYESSA UNION ELEMENTARY SCHOOL DISTRICT NOBLE ELEMENTARY SCHOOL

**INSPECTED ON: FEBRUARY 16, 2022** 

**INSPECTED BY:** 

Leland Kafeyan

Cal/OSHA Certified Site Surveillance Technician Certification Number 06-4110