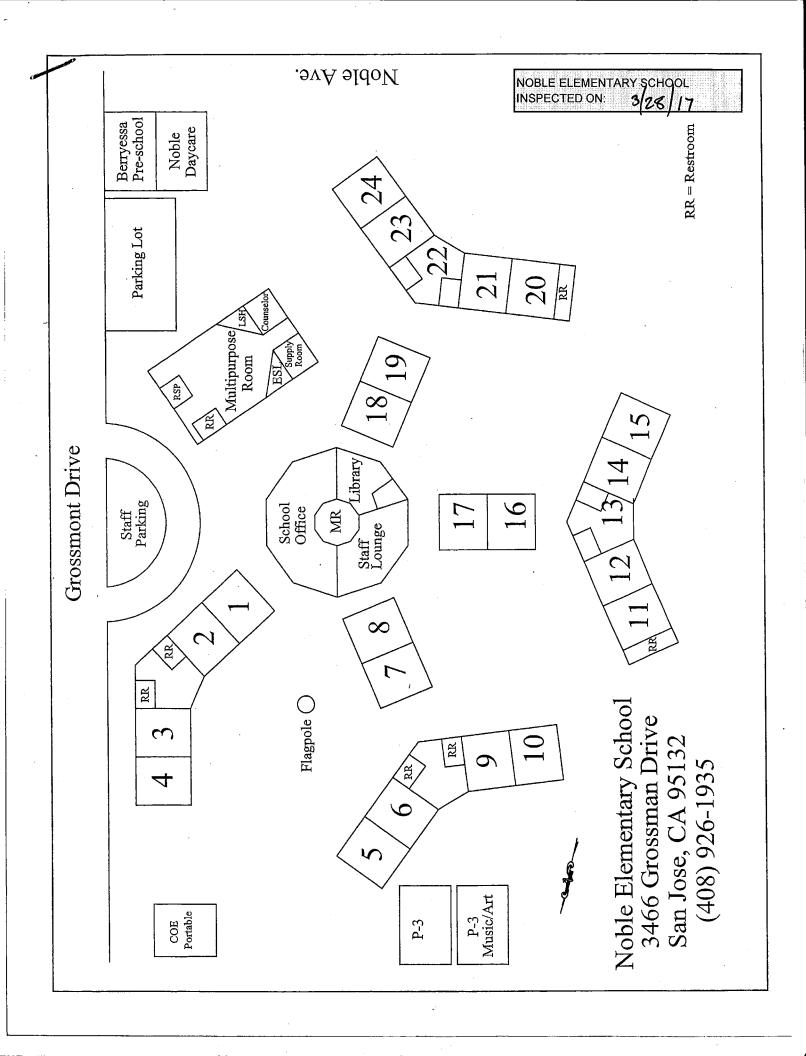

#### **NOBLE ELEMENTARY SCHOOL**

| BUILDING NAME BUILDING USEI (#FLOORS  | O As<br>) Construction                                                                                      | Building Area (APPROXIMATE) |
|---------------------------------------|-------------------------------------------------------------------------------------------------------------|-----------------------------|
| ADMINISTRATIO                         | N BUILDING                                                                                                  |                             |
| · · · · · · · · · · · · · · · · · · · | Staff Rooms, Utility Rooms, Restrooms<br>Wood, Metal, Gypsum Wallboard System, Brick / Block Walls          | 6,000 SF                    |
| BERRYESSA CEI                         | NTER ROOMS 01-02 BUILDING                                                                                   |                             |
| Daycare ( 1 )                         | Wood and Metal                                                                                              | 1,960 SF                    |
| CLASSROOMS 0                          | 1-04 BUILDING                                                                                               |                             |
| Classrooms ( 1 )                      | Wood, Metal, Gypsum Wallboard System, Brick / Block Walls                                                   | 4,500 SF                    |
| CLASSROOMS 0                          | 5-06 AND 09-10 BUILDING                                                                                     |                             |
| Classrooms ( 1 )                      | Wood, Metal, Gypsum Wallboard System, Brick / Block Walls                                                   | 5,600 SF                    |
| CLASSROOMS 0                          | 7-08 BUILDING                                                                                               |                             |
| Classrooms ( 1 )                      | Wood, Metal, Gypsum Wallboard System, Brick / Block Walls                                                   | 2,000 SF                    |
| CLASSROOMS 1                          | 1-15 BUILDING                                                                                               |                             |
| Classrooms ( 1 )                      | Wood, Metal, Gypsum Wallboard System, Brick / Block Walls                                                   | 6,700 SF                    |
| CLASSROOMS 1                          | 6-17 BUILDING                                                                                               |                             |
| Classrooms ( 1 )                      | Wood, Metal, Gypsum Wallboard System, Brick / Block Walls                                                   | 2,000 SF                    |
| CLASSROOMS 18                         | 3-19 BUILDING                                                                                               |                             |
| Classrooms ( 1 )                      | Wood, Metal, Gypsum Wallboard System, Brick / Block Walls                                                   | 2,000 SF                    |
| CLASSROOMS 2                          | 0-24 BUILDING                                                                                               |                             |
| Classrooms ( 1 )                      | Wood, Metal, Gypsum Wallboard System, Brick / Block Walls                                                   | 6,100 SF                    |
| CLASSROOMS P                          | -A AND P-B PORTABLES BUILDING                                                                               |                             |
| Classrooms<br>( 1 )                   | Wood and Metal Portables                                                                                    | 1,920 SF                    |
| DAYCARE PORT                          | ABLE BUILDING                                                                                               |                             |
| Daycare<br>( 1 )                      | Wood and Metal                                                                                              | 1,920 SF                    |
| METAL STORAG                          | E CONTAINERS (2 EA)                                                                                         |                             |
| Storage ( 1 )                         | Metal                                                                                                       | 512 SF                      |
| MULTI-PURPOSE                         | BUILDING                                                                                                    |                             |
|                                       | en, Resource Room, Classrooms, Stage, Hallways<br>Wood, Metal, Gypsum Wallboard System, Brick / Block Walls | 5,400 SF                    |

#### **NOBLE ELEMENTARY SCHOOL**

| BUILDING NAME BUILDING USED AS (#FLOORS) CONSTRUCTION |                              | BUILDING AREA (APPROXIMATE) |
|-------------------------------------------------------|------------------------------|-----------------------------|
| WOOD STORAGE SHED                                     |                              |                             |
| Storage ( 1 ) Wood                                    |                              | 55 SF                       |
| Total Number Of Buildings : 14                        | (Approximate) Total Sq Ft. : | 46,667                      |
| End Of Renor                                          | t Total Of 2 Pages           |                             |