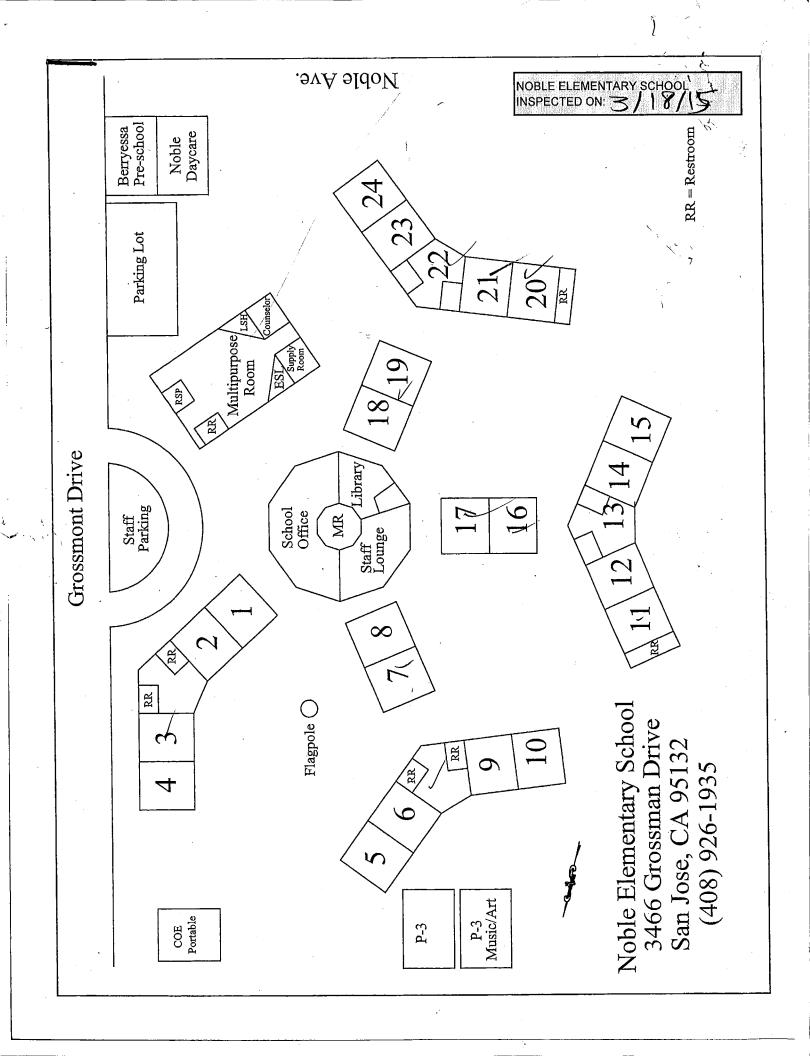

#### **NOBLE ELEMENTARY SCHOOL**

| BUILDING NAME BUILDING USEI (#FLOORS  | O As<br>) Construction                                                                                      | Building Area (APPROXIMATE) |
|---------------------------------------|-------------------------------------------------------------------------------------------------------------|-----------------------------|
| ADMINISTRATIO                         | N BUILDING                                                                                                  |                             |
| · · · · · · · · · · · · · · · · · · · | Staff Rooms, Utility Rooms, Restrooms<br>Wood, Metal, Gypsum Wallboard System, Brick / Block Walls          | 6,000 SF                    |
| BERRYESSA CEI                         | NTER ROOMS 01-02 BUILDING                                                                                   |                             |
| Daycare ( 1 )                         | Wood and Metal                                                                                              | 1,960 SF                    |
| CLASSROOMS 0                          | 1-04 BUILDING                                                                                               |                             |
| Classrooms ( 1 )                      | Wood, Metal, Gypsum Wallboard System, Brick / Block Walls                                                   | 4,500 SF                    |
| CLASSROOMS 0                          | 5-06 AND 09-10 BUILDING                                                                                     |                             |
| Classrooms ( 1 )                      | Wood, Metal, Gypsum Wallboard System, Brick / Block Walls                                                   | 5,600 SF                    |
| CLASSROOMS 0                          | 7-08 BUILDING                                                                                               |                             |
| Classrooms ( 1 )                      | Wood, Metal, Gypsum Wallboard System, Brick / Block Walls                                                   | 2,000 SF                    |
| CLASSROOMS 1                          | 1-15 BUILDING                                                                                               |                             |
| Classrooms ( 1 )                      | Wood, Metal, Gypsum Wallboard System, Brick / Block Walls                                                   | 6,700 SF                    |
| CLASSROOMS 1                          | 6-17 BUILDING                                                                                               |                             |
| Classrooms ( 1 )                      | Wood, Metal, Gypsum Wallboard System, Brick / Block Walls                                                   | 2,000 SF                    |
| CLASSROOMS 18                         | 3-19 BUILDING                                                                                               |                             |
| Classrooms ( 1 )                      | Wood, Metal, Gypsum Wallboard System, Brick / Block Walls                                                   | 2,000 SF                    |
| CLASSROOMS 2                          | 0-24 BUILDING                                                                                               |                             |
| Classrooms ( 1 )                      | Wood, Metal, Gypsum Wallboard System, Brick / Block Walls                                                   | 6,100 SF                    |
| CLASSROOMS P                          | -A AND P-B PORTABLES BUILDING                                                                               |                             |
| Classrooms<br>( 1 )                   | Wood and Metal Portables                                                                                    | 1,920 SF                    |
| DAYCARE PORT                          | ABLE BUILDING                                                                                               |                             |
| Daycare<br>( 1 )                      | Wood and Metal                                                                                              | 1,920 SF                    |
| METAL STORAG                          | E CONTAINERS (2 EA)                                                                                         |                             |
| Storage ( 1 )                         | Metal                                                                                                       | 512 SF                      |
| MULTI-PURPOSE                         | BUILDING                                                                                                    |                             |
|                                       | en, Resource Room, Classrooms, Stage, Hallways<br>Wood, Metal, Gypsum Wallboard System, Brick / Block Walls | 5,400 SF                    |

#### **NOBLE ELEMENTARY SCHOOL**

| BUILDING NAME BUILDING USED AS (#FLOORS) CONSTRUCTION |                              | BUILDING AREA (APPROXIMATE) |
|-------------------------------------------------------|------------------------------|-----------------------------|
| WOOD STORAGE SHED                                     |                              |                             |
| Storage ( 1 ) Wood                                    |                              | 55 SF                       |
| Total Number Of Buildings : 14                        | (Approximate) Total Sq Ft. : | 46,667                      |
| End Of Renor                                          | t Total Of 2 Pages           |                             |