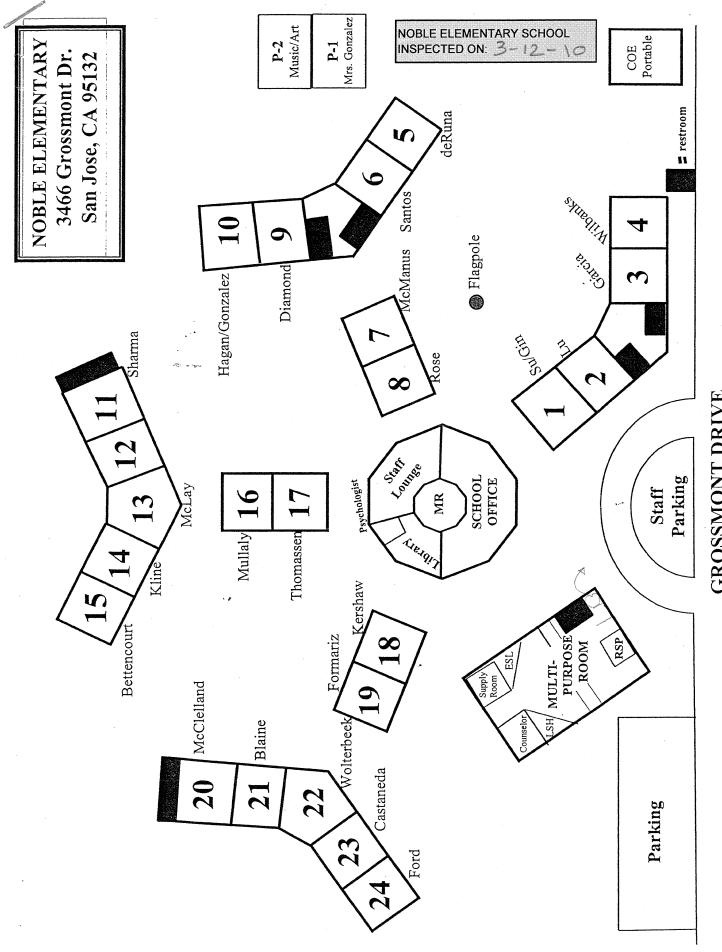

# SIX-MONTH SURVEILLANCE AHERA REPORT

NOBLE ELEMENTARY SCHOOL 3466 GROSSMONT DRIVE SAN JOSE, CA 95132

PREPARED FOR:

BERRYESSA UNION ELEMENTARY SCHOOL DISTRICT
1376 PIEDMONT ROAD
SAN JOSE, CA 95132

INSPECTED ON: FEBRUARY 16, 2022

# BERRYESSA UNION ELEMENTARY SCHOOL DISTRICT NOBLE ELEMENTARY SCHOOL

**INSPECTED ON: FEBRUARY 16, 2022** 

**INSPECTED BY:** 

Leland Kafeyan

Cal/OSHA Certified Site Surveillance Technician Certification Number 06-4110