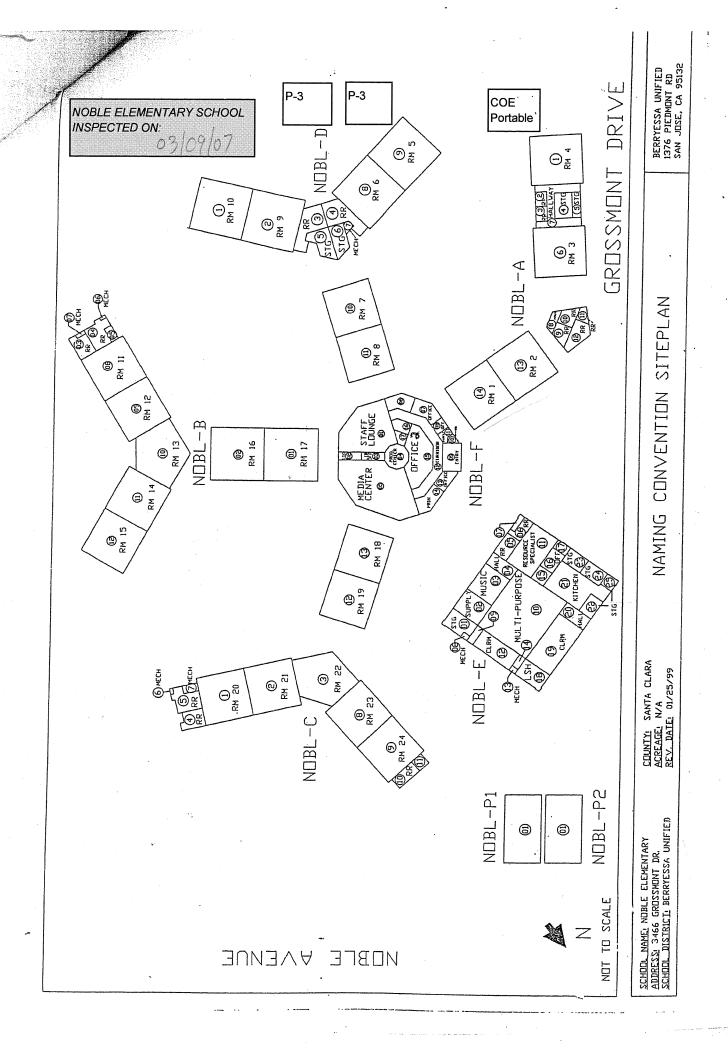

#### LIST OF BUILDINGS AT

#### **NOBLE ELEMENTARY SCHOOL**

| BUILDING NAME BUILDING USEI (#FLOORS  | O As<br>) Construction                                                                                      | Building Area (APPROXIMATE) |
|---------------------------------------|-------------------------------------------------------------------------------------------------------------|-----------------------------|
| ADMINISTRATIO                         | N BUILDING                                                                                                  |                             |
| · · · · · · · · · · · · · · · · · · · | Staff Rooms, Utility Rooms, Restrooms<br>Wood, Metal, Gypsum Wallboard System, Brick / Block Walls          | 6,000 SF                    |
| BERRYESSA CEI                         | NTER ROOMS 01-02 BUILDING                                                                                   |                             |
| Daycare ( 1 )                         | Wood and Metal                                                                                              | 1,960 SF                    |
| CLASSROOMS 0                          | 1-04 BUILDING                                                                                               |                             |
| Classrooms ( 1 )                      | Wood, Metal, Gypsum Wallboard System, Brick / Block Walls                                                   | 4,500 SF                    |
| CLASSROOMS 0                          | 5-06 AND 09-10 BUILDING                                                                                     |                             |
| Classrooms ( 1 )                      | Wood, Metal, Gypsum Wallboard System, Brick / Block Walls                                                   | 5,600 SF                    |
| CLASSROOMS 0                          | 7-08 BUILDING                                                                                               |                             |
| Classrooms ( 1 )                      | Wood, Metal, Gypsum Wallboard System, Brick / Block Walls                                                   | 2,000 SF                    |
| CLASSROOMS 1                          | 1-15 BUILDING                                                                                               |                             |
| Classrooms ( 1 )                      | Wood, Metal, Gypsum Wallboard System, Brick / Block Walls                                                   | 6,700 SF                    |
| CLASSROOMS 1                          | 6-17 BUILDING                                                                                               |                             |
| Classrooms ( 1 )                      | Wood, Metal, Gypsum Wallboard System, Brick / Block Walls                                                   | 2,000 SF                    |
| CLASSROOMS 18                         | 3-19 BUILDING                                                                                               |                             |
| Classrooms ( 1 )                      | Wood, Metal, Gypsum Wallboard System, Brick / Block Walls                                                   | 2,000 SF                    |
| CLASSROOMS 2                          | 0-24 BUILDING                                                                                               |                             |
| Classrooms ( 1 )                      | Wood, Metal, Gypsum Wallboard System, Brick / Block Walls                                                   | 6,100 SF                    |
| CLASSROOMS P                          | -A AND P-B PORTABLES BUILDING                                                                               |                             |
| Classrooms<br>( 1 )                   | Wood and Metal Portables                                                                                    | 1,920 SF                    |
| DAYCARE PORT                          | ABLE BUILDING                                                                                               |                             |
| Daycare<br>( 1 )                      | Wood and Metal                                                                                              | 1,920 SF                    |
| METAL STORAG                          | E CONTAINERS (2 EA)                                                                                         |                             |
| Storage ( 1 )                         | Metal                                                                                                       | 512 SF                      |
| MULTI-PURPOSE                         | BUILDING                                                                                                    |                             |
|                                       | en, Resource Room, Classrooms, Stage, Hallways<br>Wood, Metal, Gypsum Wallboard System, Brick / Block Walls | 5,400 SF                    |

#### **NOBLE ELEMENTARY SCHOOL**

| BUILDING NAME BUILDING USED AS (#FLOORS) CONSTRUCTION |                              | BUILDING AREA (APPROXIMATE) |
|-------------------------------------------------------|------------------------------|-----------------------------|
| WOOD STORAGE SHED                                     |                              |                             |
| Storage ( 1 ) Wood                                    |                              | 55 SF                       |
| Total Number Of Buildings : 14                        | (Approximate) Total Sq Ft. : | 46,667                      |
| End Of Renor                                          | t Total Of 2 Pages           |                             |