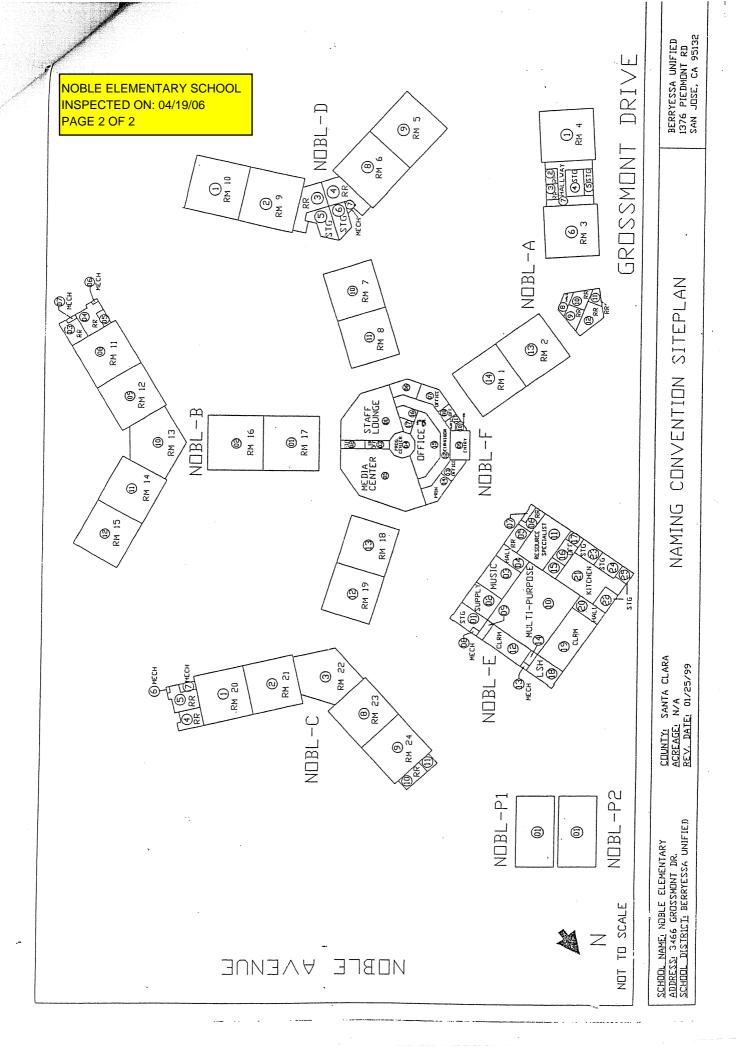

#### LIST OF BUILDINGS AT

#### **NOBLE ELEMENTARY SCHOOL**

| BUILDING NAME BUILDING USEI (#FLOORS  | O As<br>) Construction                                                                                      | Building Area (APPROXIMATE) |
|---------------------------------------|-------------------------------------------------------------------------------------------------------------|-----------------------------|
| ADMINISTRATIO                         | N BUILDING                                                                                                  |                             |
| · · · · · · · · · · · · · · · · · · · | Staff Rooms, Utility Rooms, Restrooms<br>Wood, Metal, Gypsum Wallboard System, Brick / Block Walls          | 6,000 SF                    |
| BERRYESSA CEI                         | NTER ROOMS 01-02 BUILDING                                                                                   |                             |
| Daycare ( 1 )                         | Wood and Metal                                                                                              | 1,960 SF                    |
| CLASSROOMS 0                          | 1-04 BUILDING                                                                                               |                             |
| Classrooms ( 1 )                      | Wood, Metal, Gypsum Wallboard System, Brick / Block Walls                                                   | 4,500 SF                    |
| CLASSROOMS 0                          | 5-06 AND 09-10 BUILDING                                                                                     |                             |
| Classrooms ( 1 )                      | Wood, Metal, Gypsum Wallboard System, Brick / Block Walls                                                   | 5,600 SF                    |
| CLASSROOMS 0                          | 7-08 BUILDING                                                                                               |                             |
| Classrooms ( 1 )                      | Wood, Metal, Gypsum Wallboard System, Brick / Block Walls                                                   | 2,000 SF                    |
| CLASSROOMS 1                          | 1-15 BUILDING                                                                                               |                             |
| Classrooms ( 1 )                      | Wood, Metal, Gypsum Wallboard System, Brick / Block Walls                                                   | 6,700 SF                    |
| CLASSROOMS 1                          | 6-17 BUILDING                                                                                               |                             |
| Classrooms ( 1 )                      | Wood, Metal, Gypsum Wallboard System, Brick / Block Walls                                                   | 2,000 SF                    |
| CLASSROOMS 18                         | 3-19 BUILDING                                                                                               |                             |
| Classrooms ( 1 )                      | Wood, Metal, Gypsum Wallboard System, Brick / Block Walls                                                   | 2,000 SF                    |
| CLASSROOMS 2                          | 0-24 BUILDING                                                                                               |                             |
| Classrooms ( 1 )                      | Wood, Metal, Gypsum Wallboard System, Brick / Block Walls                                                   | 6,100 SF                    |
| CLASSROOMS P                          | -A AND P-B PORTABLES BUILDING                                                                               |                             |
| Classrooms<br>( 1 )                   | Wood and Metal Portables                                                                                    | 1,920 SF                    |
| DAYCARE PORT                          | ABLE BUILDING                                                                                               |                             |
| Daycare<br>( 1 )                      | Wood and Metal                                                                                              | 1,920 SF                    |
| METAL STORAG                          | E CONTAINERS (2 EA)                                                                                         |                             |
| Storage ( 1 )                         | Metal                                                                                                       | 512 SF                      |
| MULTI-PURPOSE                         | BUILDING                                                                                                    |                             |
|                                       | en, Resource Room, Classrooms, Stage, Hallways<br>Wood, Metal, Gypsum Wallboard System, Brick / Block Walls | 5,400 SF                    |

#### **NOBLE ELEMENTARY SCHOOL**

| BUILDING NAME BUILDING USED AS (#FLOORS) CONSTRUCTION |                              | BUILDING AREA (APPROXIMATE) |
|-------------------------------------------------------|------------------------------|-----------------------------|
| WOOD STORAGE SHED                                     |                              |                             |
| Storage ( 1 ) Wood                                    |                              | 55 SF                       |
| Total Number Of Buildings : 14                        | (Approximate) Total Sq Ft. : | 46,667                      |
| End Of Renor                                          | t Total Of 2 Pages           |                             |