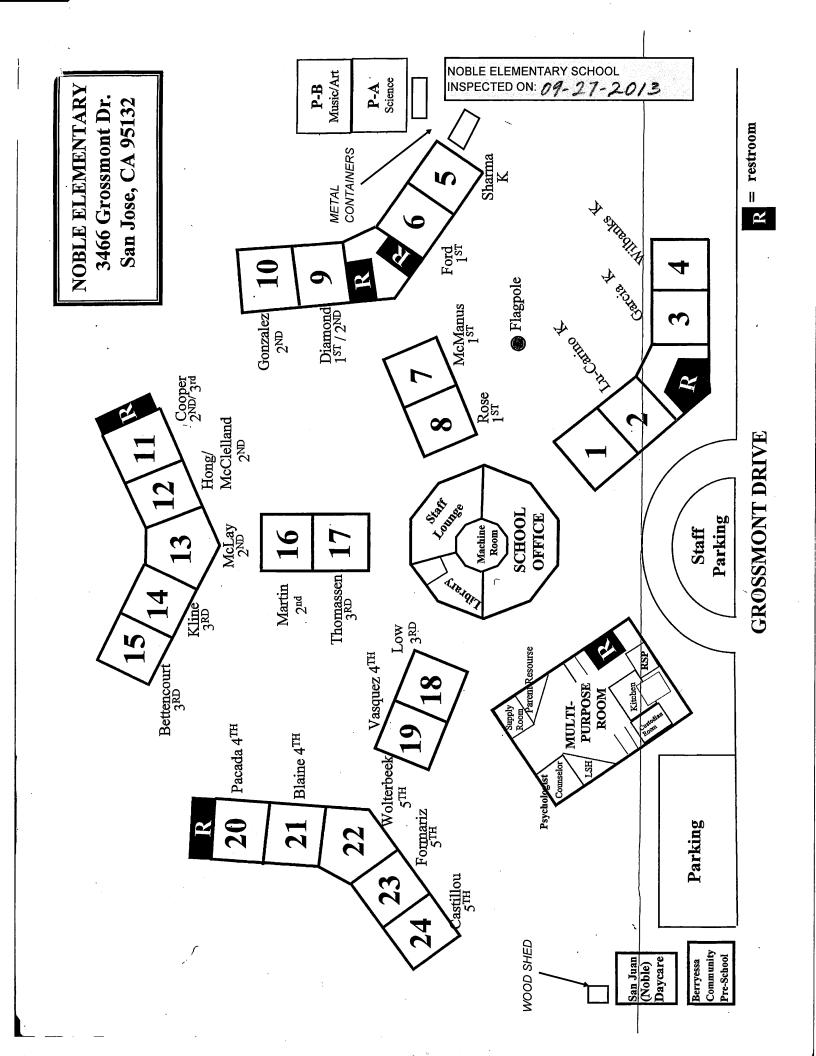

#### **NOBLE ELEMENTARY SCHOOL**

| BUILDING NAME BUILDING USEI (#FLOORS  | O As<br>) Construction                                                                                      | Building Area (APPROXIMATE) |
|---------------------------------------|-------------------------------------------------------------------------------------------------------------|-----------------------------|
| ADMINISTRATIO                         | N BUILDING                                                                                                  |                             |
| · · · · · · · · · · · · · · · · · · · | Staff Rooms, Utility Rooms, Restrooms<br>Wood, Metal, Gypsum Wallboard System, Brick / Block Walls          | 6,000 SF                    |
| BERRYESSA CEI                         | NTER ROOMS 01-02 BUILDING                                                                                   |                             |
| Daycare ( 1 )                         | Wood and Metal                                                                                              | 1,960 SF                    |
| CLASSROOMS 0                          | 1-04 BUILDING                                                                                               |                             |
| Classrooms ( 1 )                      | Wood, Metal, Gypsum Wallboard System, Brick / Block Walls                                                   | 4,500 SF                    |
| CLASSROOMS 0                          | 5-06 AND 09-10 BUILDING                                                                                     |                             |
| Classrooms ( 1 )                      | Wood, Metal, Gypsum Wallboard System, Brick / Block Walls                                                   | 5,600 SF                    |
| CLASSROOMS 0                          | 7-08 BUILDING                                                                                               |                             |
| Classrooms ( 1 )                      | Wood, Metal, Gypsum Wallboard System, Brick / Block Walls                                                   | 2,000 SF                    |
| CLASSROOMS 1                          | 1-15 BUILDING                                                                                               |                             |
| Classrooms ( 1 )                      | Wood, Metal, Gypsum Wallboard System, Brick / Block Walls                                                   | 6,700 SF                    |
| CLASSROOMS 1                          | 6-17 BUILDING                                                                                               |                             |
| Classrooms ( 1 )                      | Wood, Metal, Gypsum Wallboard System, Brick / Block Walls                                                   | 2,000 SF                    |
| CLASSROOMS 18                         | 3-19 BUILDING                                                                                               |                             |
| Classrooms ( 1 )                      | Wood, Metal, Gypsum Wallboard System, Brick / Block Walls                                                   | 2,000 SF                    |
| CLASSROOMS 2                          | 0-24 BUILDING                                                                                               |                             |
| Classrooms ( 1 )                      | Wood, Metal, Gypsum Wallboard System, Brick / Block Walls                                                   | 6,100 SF                    |
| CLASSROOMS P                          | -A AND P-B PORTABLES BUILDING                                                                               |                             |
| Classrooms<br>( 1 )                   | Wood and Metal Portables                                                                                    | 1,920 SF                    |
| DAYCARE PORT                          | ABLE BUILDING                                                                                               |                             |
| Daycare<br>( 1 )                      | Wood and Metal                                                                                              | 1,920 SF                    |
| METAL STORAG                          | E CONTAINERS (2 EA)                                                                                         |                             |
| Storage ( 1 )                         | Metal                                                                                                       | 512 SF                      |
| MULTI-PURPOSE                         | BUILDING                                                                                                    |                             |
|                                       | en, Resource Room, Classrooms, Stage, Hallways<br>Wood, Metal, Gypsum Wallboard System, Brick / Block Walls | 5,400 SF                    |

#### **NOBLE ELEMENTARY SCHOOL**

| BUILDING NAME BUILDING USED AS (#FLOORS) CONSTRUCTION |                              | BUILDING AREA (APPROXIMATE) |
|-------------------------------------------------------|------------------------------|-----------------------------|
| WOOD STORAGE SHED                                     |                              |                             |
| Storage ( 1 ) Wood                                    |                              | 55 SF                       |
| Total Number Of Buildings : 14                        | (Approximate) Total Sq Ft. : | 46,667                      |
| End Of Renor                                          | t Total Of 2 Pages           |                             |