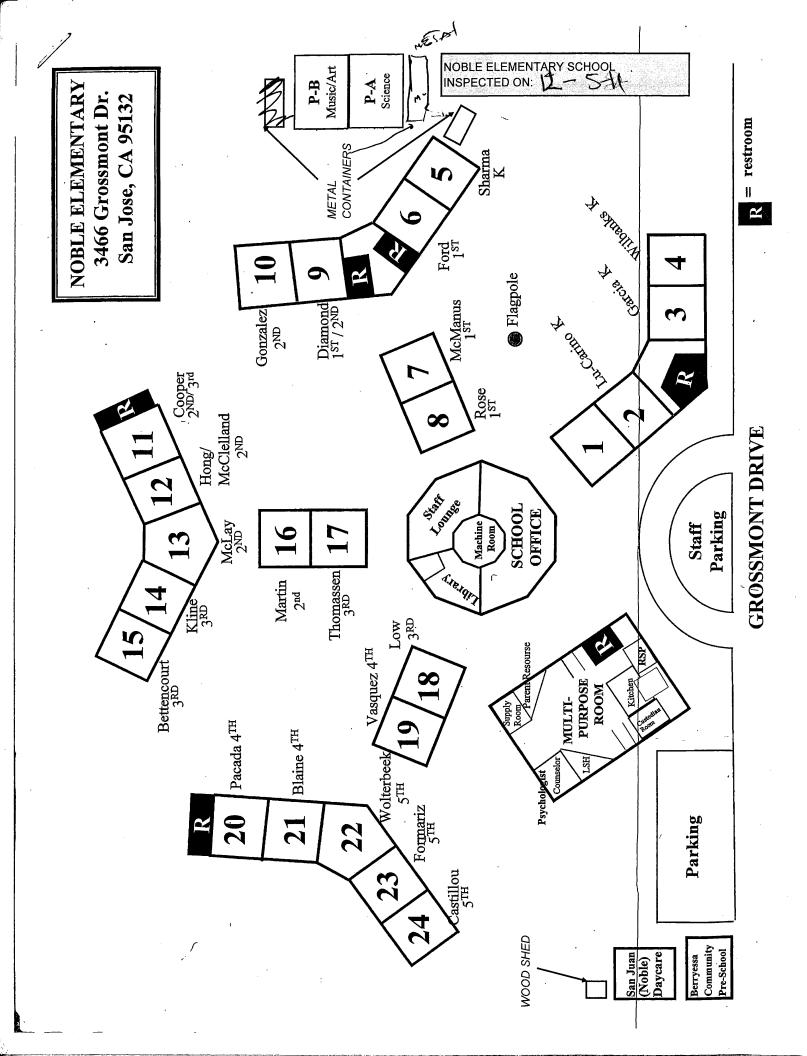

# SIX-MONTH SURVEILLANCE AHERA REPORT

NOBLE ELEMENTARY SCHOOL 3466 GROSSMONT DRIVE SAN JOSE, CA 95132

PREPARED FOR:

BERRYESSA UNION ELEMENTARY SCHOOL DISTRICT
1376 PIEDMONT ROAD
SAN JOSE, CA 95132

INSPECTED ON: FEBRUARY 16, 2022

# BERRYESSA UNION ELEMENTARY SCHOOL DISTRICT NOBLE ELEMENTARY SCHOOL

**INSPECTED ON: FEBRUARY 16, 2022** 

**INSPECTED BY:** 

Leland Kafeyan

Cal/OSHA Certified Site Surveillance Technician Certification Number 06-4110