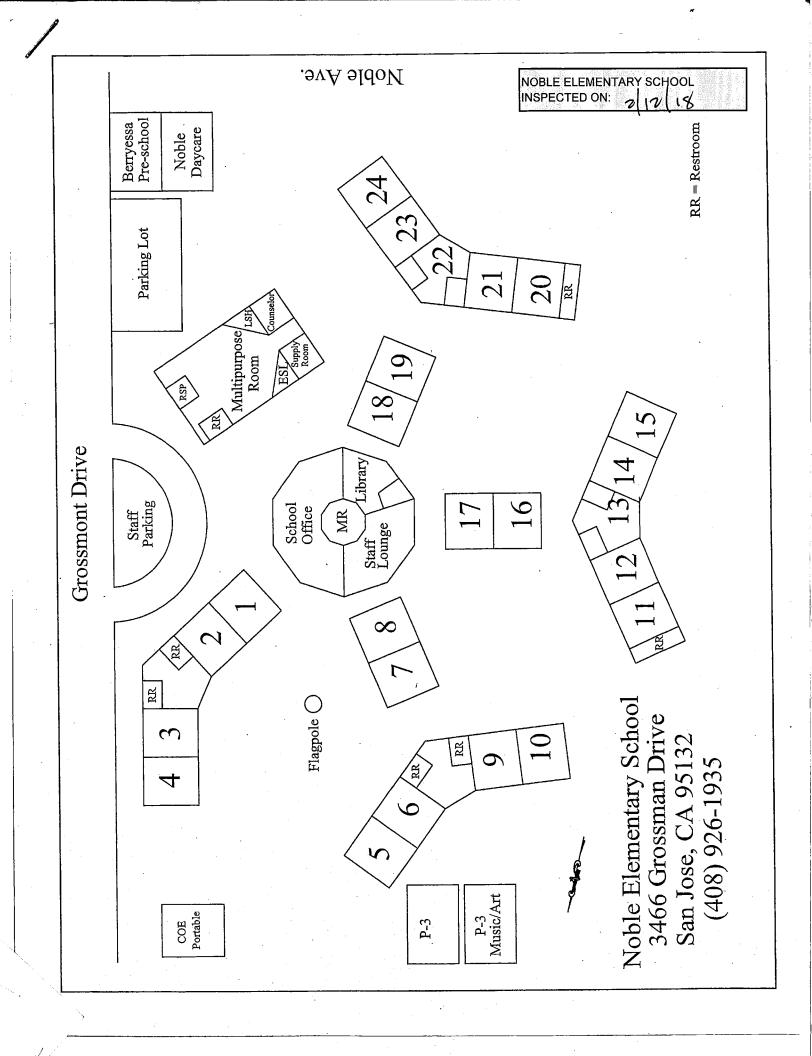

#### **NOBLE ELEMENTARY SCHOOL**

| BUILDING NAME BUILDING USEI (#FLOORS  | O As<br>) Construction                                                                                      | Building Area (APPROXIMATE) |
|---------------------------------------|-------------------------------------------------------------------------------------------------------------|-----------------------------|
| ADMINISTRATIO                         | N BUILDING                                                                                                  |                             |
| · · · · · · · · · · · · · · · · · · · | Staff Rooms, Utility Rooms, Restrooms<br>Wood, Metal, Gypsum Wallboard System, Brick / Block Walls          | 6,000 SF                    |
| BERRYESSA CEI                         | NTER ROOMS 01-02 BUILDING                                                                                   |                             |
| Daycare ( 1 )                         | Wood and Metal                                                                                              | 1,960 SF                    |
| CLASSROOMS 0                          | 1-04 BUILDING                                                                                               |                             |
| Classrooms ( 1 )                      | Wood, Metal, Gypsum Wallboard System, Brick / Block Walls                                                   | 4,500 SF                    |
| CLASSROOMS 0                          | 5-06 AND 09-10 BUILDING                                                                                     |                             |
| Classrooms ( 1 )                      | Wood, Metal, Gypsum Wallboard System, Brick / Block Walls                                                   | 5,600 SF                    |
| CLASSROOMS 0                          | 7-08 BUILDING                                                                                               |                             |
| Classrooms ( 1 )                      | Wood, Metal, Gypsum Wallboard System, Brick / Block Walls                                                   | 2,000 SF                    |
| CLASSROOMS 1                          | 1-15 BUILDING                                                                                               |                             |
| Classrooms ( 1 )                      | Wood, Metal, Gypsum Wallboard System, Brick / Block Walls                                                   | 6,700 SF                    |
| CLASSROOMS 1                          | 6-17 BUILDING                                                                                               |                             |
| Classrooms ( 1 )                      | Wood, Metal, Gypsum Wallboard System, Brick / Block Walls                                                   | 2,000 SF                    |
| CLASSROOMS 18                         | 3-19 BUILDING                                                                                               |                             |
| Classrooms ( 1 )                      | Wood, Metal, Gypsum Wallboard System, Brick / Block Walls                                                   | 2,000 SF                    |
| CLASSROOMS 2                          | 0-24 BUILDING                                                                                               |                             |
| Classrooms ( 1 )                      | Wood, Metal, Gypsum Wallboard System, Brick / Block Walls                                                   | 6,100 SF                    |
| CLASSROOMS P                          | -A AND P-B PORTABLES BUILDING                                                                               |                             |
| Classrooms<br>( 1 )                   | Wood and Metal Portables                                                                                    | 1,920 SF                    |
| DAYCARE PORT                          | ABLE BUILDING                                                                                               |                             |
| Daycare<br>( 1 )                      | Wood and Metal                                                                                              | 1,920 SF                    |
| METAL STORAG                          | E CONTAINERS (2 EA)                                                                                         |                             |
| Storage ( 1 )                         | Metal                                                                                                       | 512 SF                      |
| MULTI-PURPOSE                         | BUILDING                                                                                                    |                             |
|                                       | en, Resource Room, Classrooms, Stage, Hallways<br>Wood, Metal, Gypsum Wallboard System, Brick / Block Walls | 5,400 SF                    |

#### **NOBLE ELEMENTARY SCHOOL**

| BUILDING NAME BUILDING USED AS (#FLOORS) CONSTRUCTION |                              | BUILDING AREA (APPROXIMATE) |
|-------------------------------------------------------|------------------------------|-----------------------------|
| WOOD STORAGE SHED                                     |                              |                             |
| Storage ( 1 ) Wood                                    |                              | 55 SF                       |
| Total Number Of Buildings : 14                        | (Approximate) Total Sq Ft. : | 46,667                      |
| End Of Renor                                          | t Total Of 2 Pages           |                             |