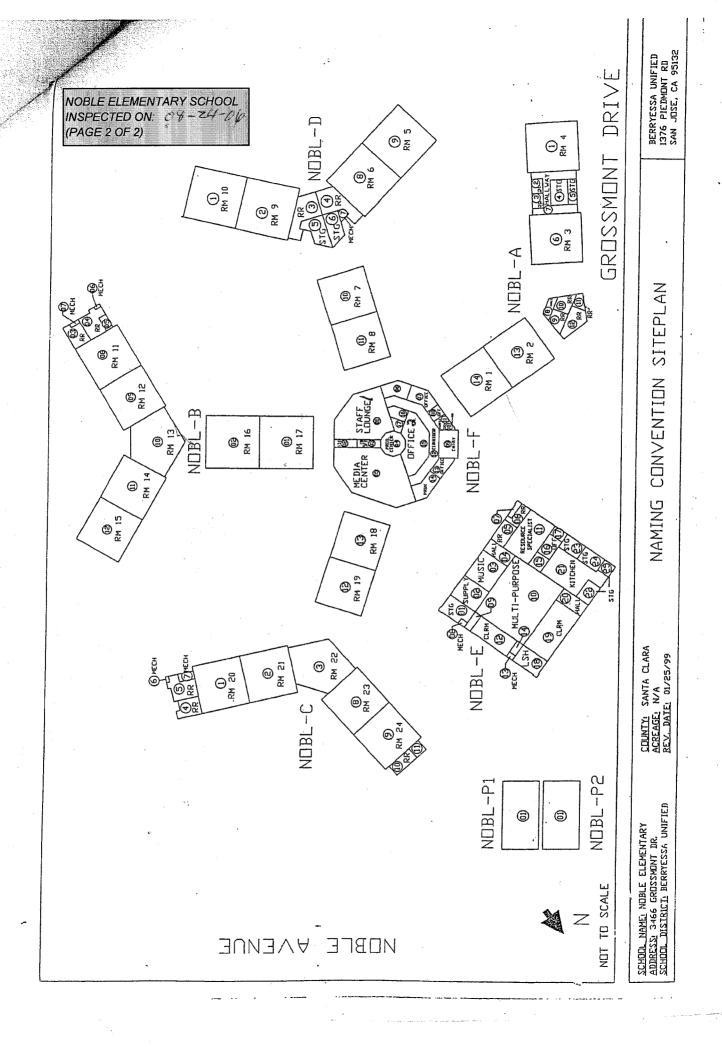

#### LIST OF BUILDINGS AT

#### **NOBLE ELEMENTARY SCHOOL**

| BUILDING NAME BUILDING USEI (#FLOORS  | O As<br>) Construction                                                                                      | Building Area (APPROXIMATE) |
|---------------------------------------|-------------------------------------------------------------------------------------------------------------|-----------------------------|
| ADMINISTRATIO                         | N BUILDING                                                                                                  |                             |
| · · · · · · · · · · · · · · · · · · · | Staff Rooms, Utility Rooms, Restrooms<br>Wood, Metal, Gypsum Wallboard System, Brick / Block Walls          | 6,000 SF                    |
| BERRYESSA CEI                         | NTER ROOMS 01-02 BUILDING                                                                                   |                             |
| Daycare ( 1 )                         | Wood and Metal                                                                                              | 1,960 SF                    |
| CLASSROOMS 0                          | 1-04 BUILDING                                                                                               |                             |
| Classrooms ( 1 )                      | Wood, Metal, Gypsum Wallboard System, Brick / Block Walls                                                   | 4,500 SF                    |
| CLASSROOMS 0                          | 5-06 AND 09-10 BUILDING                                                                                     |                             |
| Classrooms ( 1 )                      | Wood, Metal, Gypsum Wallboard System, Brick / Block Walls                                                   | 5,600 SF                    |
| CLASSROOMS 0                          | 7-08 BUILDING                                                                                               |                             |
| Classrooms ( 1 )                      | Wood, Metal, Gypsum Wallboard System, Brick / Block Walls                                                   | 2,000 SF                    |
| CLASSROOMS 1                          | 1-15 BUILDING                                                                                               |                             |
| Classrooms ( 1 )                      | Wood, Metal, Gypsum Wallboard System, Brick / Block Walls                                                   | 6,700 SF                    |
| CLASSROOMS 1                          | 6-17 BUILDING                                                                                               |                             |
| Classrooms ( 1 )                      | Wood, Metal, Gypsum Wallboard System, Brick / Block Walls                                                   | 2,000 SF                    |
| CLASSROOMS 18                         | 3-19 BUILDING                                                                                               |                             |
| Classrooms ( 1 )                      | Wood, Metal, Gypsum Wallboard System, Brick / Block Walls                                                   | 2,000 SF                    |
| CLASSROOMS 2                          | 0-24 BUILDING                                                                                               |                             |
| Classrooms ( 1 )                      | Wood, Metal, Gypsum Wallboard System, Brick / Block Walls                                                   | 6,100 SF                    |
| CLASSROOMS P                          | -A AND P-B PORTABLES BUILDING                                                                               |                             |
| Classrooms<br>( 1 )                   | Wood and Metal Portables                                                                                    | 1,920 SF                    |
| DAYCARE PORT                          | ABLE BUILDING                                                                                               |                             |
| Daycare<br>( 1 )                      | Wood and Metal                                                                                              | 1,920 SF                    |
| METAL STORAG                          | E CONTAINERS (2 EA)                                                                                         |                             |
| Storage ( 1 )                         | Metal                                                                                                       | 512 SF                      |
| MULTI-PURPOSE                         | BUILDING                                                                                                    |                             |
|                                       | en, Resource Room, Classrooms, Stage, Hallways<br>Wood, Metal, Gypsum Wallboard System, Brick / Block Walls | 5,400 SF                    |

#### **NOBLE ELEMENTARY SCHOOL**

| BUILDING NAME BUILDING USED AS (#FLOORS) CONSTRUCTION |                              | BUILDING AREA (APPROXIMATE) |
|-------------------------------------------------------|------------------------------|-----------------------------|
| WOOD STORAGE SHED                                     |                              |                             |
| Storage ( 1 ) Wood                                    |                              | 55 SF                       |
| Total Number Of Buildings : 14                        | (Approximate) Total Sq Ft. : | 46,667                      |
| End Of Renor                                          | t Total Of 2 Pages           |                             |